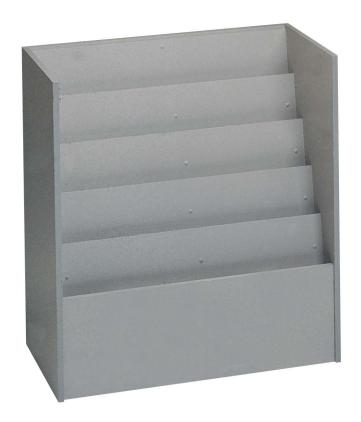

## **Pocket Displayer**

## **Standard Specifications**

- Wood Construction using concealed Assembly Fasteners for a Smooth Finish
- Interior and Exterior Finished (TFM)

SPARTAN SHOWCASE IS A DIVISION OF PROCK OPERATIONS  $^{\scriptscriptstyle{\text{TM}}}$ 

## **Pocket Displayer**

**Side Elevation** 

**Front Elevation** 

**Back Elevation** 

| Model No. | Dimension<br>L X D X H |
|-----------|------------------------|
| EP30      | 30" x 18" x 38"        |

SPARTAN SHOWCASE IS A DIVISION OF PROCK OPERATIONS™