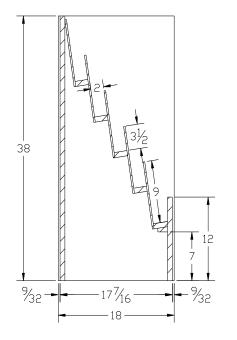

## **Pocket Displayer**

**Side Elevation** 

**Front Elevation** 

**Back Elevation** 

| Model No. | Dimension<br>L X D X H |
|-----------|------------------------|
| EP30      | 30" x 18" x 38"        |

SPARTAN SHOWCASE IS A DIVISION OF PROCK OPERATIONS™