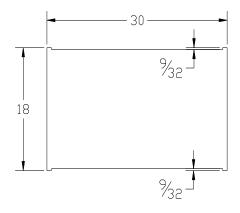

## **Pocket Displayer**

**Side Elevation** 

**Front Elevation** 

**Back Elevation** 

| Model No. | Dimension<br>L X D X H |
|-----------|------------------------|
| EP30      | 30" x 18" x 38"        |

SPARTAN SHOWCASE IS A DIVISION OF PROCK OPERATIONS™