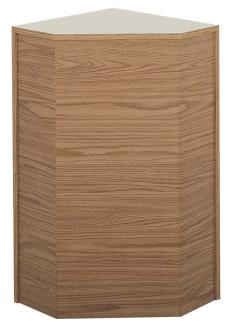

## **PNC Series** Fillers

| Standard Specifications                                                                                             |
|---------------------------------------------------------------------------------------------------------------------|
| <ul> <li>HPL Counter Top Wilsonart® (White Leather)</li> <li>Laminated (TFM) Exterior Finish Base Panels</li> </ul> |

| Model No. | Dimension<br>L X D X H   |
|-----------|--------------------------|
| PNC90     | 20" x 20" x 38" (Closed) |
| PNC90-O   | 20" x 20" x 38" (Open)   |

|    | Options/Accessories | 7 |
|----|---------------------|---|
| 1. | Standard Finish HPL |   |