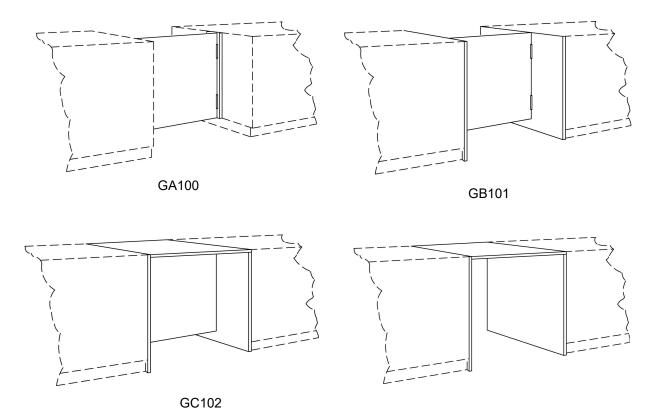

## Standard Specifications

- Fit 24" Wide Opening
- Laminated Finish (TFM)
- Double Acting Hinges

| Model No. | Gate Descriptions                    | Dimension<br>L X H |
|-----------|--------------------------------------|--------------------|
| GA100     | GA100 Double Acting With Style       | 24" x 38"          |
| GB101     | GB101 D/A Swing With Panel Ends      | 24" x 38"          |
| GC102     | GC102 Lift/Swing D/A With Panel Ends | 24" x 38"          |
| GD103     | GD103 Lift Gate W/Panel Ends         | 24" x 38"          |