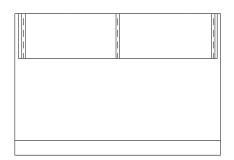

## C4900 Series Third View Showcases

SIDE ELEVATION

FRONT ELEVATION

REAR ELEVATION

| Model No. | Dimension<br>L X D X H |
|-----------|------------------------|
| C4972A    | 72" x 20" x 38"        |
| C4906A    | 70" x 20" x 38"        |
| C4905A    | 60" x 20" x 38"        |
| C4904A    | 48" x 20" x 38"        |