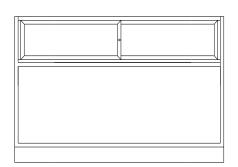

## Standard Specification

- Slab-End Construction with a Durable High Pressure Laminate (HPL) Finish Interior & Exterior (Formica ®)
- Tempered Glass on Glass Top and Front
- Anodized Silver Satin Finish Aluminum Framed Mirror Doors
- Adjustable Tempered Glass Shelves (1-10" Deep)
- Slimline 1000 Series Octron Light with Concealed Wiring to Remote Ballast in Kick
- Open Rear Storage

## C4900 Series Third View Showcases

SIDE ELEVATION

FRONT ELEVATION

REAR ELEVATION

| Model No. | Dimension<br>L X D X H |
|-----------|------------------------|
| C4972A    | 72" x 20" x 38"        |
| C4906A    | 70" x 20" x 38"        |
| C4905A    | 60" x 20" x 38"        |
| C4904A    | 48" x 20" x 38"        |