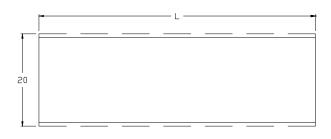

## C4900 Series Third View Showcases

SIDE ELEVATION

FRONT ELEVATION

REAR ELEVATION

| Model No. | Dimension<br>L X D X H |
|-----------|------------------------|
| C4972A    | 72" x 20" x 38"        |
| C4906A    | 70" x 20" x 38"        |
| C4905A    | 60" x 20" x 38"        |
| C4904A    | 48" x 20" x 38"        |