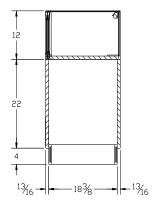

## C4900 Series Third View Showcases

SIDE ELEVATION

FRONT ELEVATION

REAR ELEVATION

| Model No. | Dimension<br>L X D X H |
|-----------|------------------------|
| C4972A    | 72" x 20" x 38"        |
| C4906A    | 70" x 20" x 38"        |
| C4905A    | 60" x 20" x 38"        |
| C4904A    | 48" x 20" x 38"        |