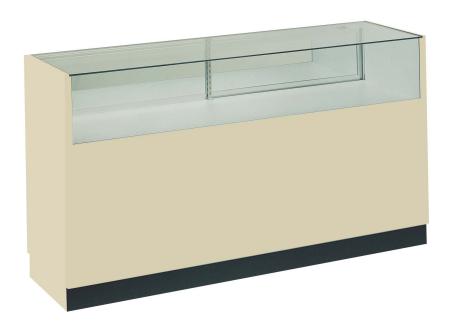

## C4900 Series Third View Showcases

## Standard Specification

- Slab-End Construction with a Durable High Pressure Laminate (HPL) Finish Interior & Exterior (Formica ®)
- Tempered Glass on Glass Top and Front
- Anodized Silver Satin Finish Aluminum Framed Mirror Doors
- Adjustable Tempered Glass Shelves (1-10" Deep)
- Slimline 1000 Series Octron Light with Concealed Wiring to Remote Ballast in Kick
- Open Rear Storage