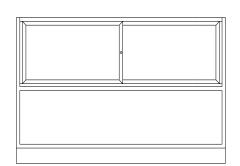

## **C2900 Series**Half View Showcases

SIDE ELEVATION

FRONT ELEVATION

REAR ELEVATION

| Model No. | Dimension<br>L X D X H |
|-----------|------------------------|
| C2972A    | 72" x 20" x 38"        |
| C2906A    | 70" x 20" x 38"        |
| C2905A    | 60" x 20" x 38"        |
| C2904A    | 48" x 20" x 38"        |