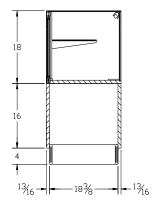

## **C2900 Series**Half View Showcases

SIDE ELEVATION

FRONT ELEVATION

REAR ELEVATION

| Model No. | Dimension<br>L X D X H |
|-----------|------------------------|
| C2972A    | 72" x 20" x 38"        |
| C2906A    | 70" x 20" x 38"        |
| C2905A    | 60" x 20" x 38"        |
| C2904A    | 48" x 20" x 38"        |