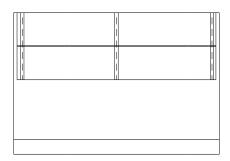

## **C2900 Series**Half View Showcases

SIDE ELEVATION

FRONT ELEVATION

REAR ELEVATION

| Model No. | Dimension<br>L X D X H |
|-----------|------------------------|
| C2972A    | 72" x 20" x 38"        |
| C2906A    | 70" x 20" x 38"        |
| C2905A    | 60" x 20" x 38"        |
| C2904A    | 48" x 20" x 38"        |