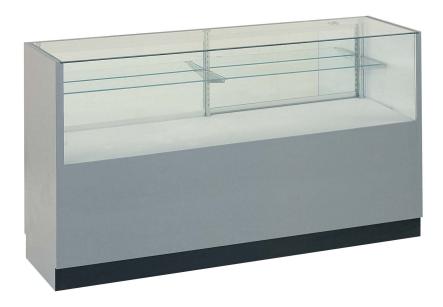

## **C2900 Series**Half View Showcases

## Standard Specification

- Slab-End Construction with a Durable High Pressure Laminate (HPL) Finish Interior & Exterior (Formica ®)
- Tempered Glass on Glass Top and Front
- Anodized Silver Satin Finish Aluminum Framed Mirror Doors
- Adjustable Tempered Glass Shelves (1-10" Deep)
- Slimline 1000 Series Octron Light with Concealed Wiring to Remote Ballast in Kick
- Open Rear Storage