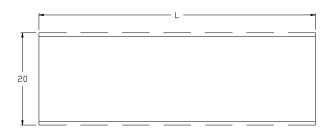

## **C2900 Series**Half View Showcases

SIDE ELEVATION

FRONT ELEVATION

REAR ELEVATION

| Model No. | Dimension<br>L X D X H |
|-----------|------------------------|
| C2972A    | 72" x 20" x 38"        |
| C2906A    | 70" x 20" x 38"        |
| C2905A    | 60" x 20" x 38"        |
| C2904A    | 48" x 20" x 38"        |