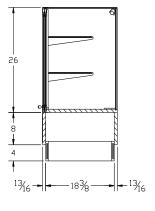

## C1900 Series Full View Showcases

SIDE ELEVATION

FRONT ELEVATION

REAR ELEVATION

| Model No. | Dimension<br>L X D X H |
|-----------|------------------------|
| C1972A    | 72" x 20" x 38"        |
| C1906A    | 70" x 20" x 38"        |
| C1905A    | 60" x 20" x 38"        |
| C1904A    | 48" x 20" x 38"        |