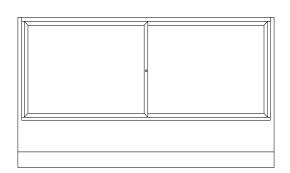

## C1900 Series Full View Showcases

## Standard Specifications:

- Slab-End Construction with a Durable High Pressure Laminate (HPL)
   Finish Interior & Exterior (Formica ®)
- Tempered Glass on Glass Top and Front
- Anodized Silver Satin Finish Aluminum Framed Mirror Doors
- Adjustable Glass Shelves (1-8" & 1-10" Deep)
- Slimline 1000 Series Octron Light with Concealed Wiring to Remote Ballast in Kick

## C1900 Series Full View Showcases

SIDE ELEVATION

FRONT ELEVATION

REAR ELEVATION

| Model No. | Dimension<br>L X D X H |
|-----------|------------------------|
| C1972A    | 72" x 20" x 38"        |
| C1906A    | 70" x 20" x 38"        |
| C1905A    | 60" x 20" x 38"        |
| C1904A    | 48" x 20" x 38"        |