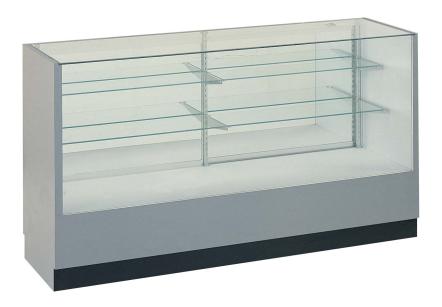

## C1900 Series Full View Showcases

## Standard Specifications:

- Slab-End Construction with a Durable High Pressure Laminate (HPL)
   Finish Interior & Exterior (Formica ®)
- Tempered Glass on Glass Top and Front
- Anodized Silver Satin Finish Aluminum Framed Mirror Doors
- Adjustable Glass Shelves (1-8" & 1-10" Deep)
- Slimline 1000 Series Octron Light with Concealed Wiring to Remote Ballast in Kick