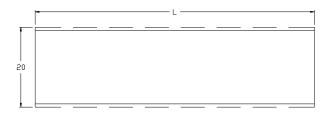

## C1900 Series Full View Showcases

SIDE ELEVATION

FRONT ELEVATION

REAR ELEVATION

| Model No. | Dimension<br>L X D X H |
|-----------|------------------------|
| C1972A    | 72" x 20" x 38"        |
| C1906A    | 70" x 20" x 38"        |
| C1905A    | 60" x 20" x 38"        |
| C1904A    | 48" x 20" x 38"        |