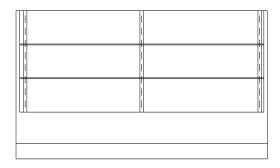

## C1900 Series Full View Showcases

SIDE ELEVATION

FRONT ELEVATION

REAR ELEVATION

| Model No. | Dimension<br>L X D X H |
|-----------|------------------------|
| C1972A    | 72" x 20" x 38"        |
| C1906A    | 70" x 20" x 38"        |
| C1905A    | 60" x 20" x 38"        |
| C1904A    | 48" x 20" x 38"        |