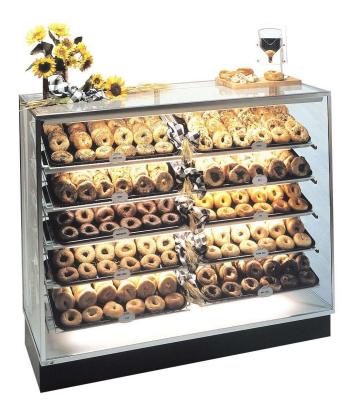

## **BMP Series Bagel Merchandisers Pan Type**

## Features & Finishes: Top Light & 2-Vert Side Lights with T-8 Safety Coated Bulbs (BMP-31) Top Light & Removable Shelf Lights with T-8 Safety Coated Bulbs • (BMP- 60 & 90) 5-Tiers of Aluminum Pan Supports on Standards w/ Adjustable (Level to Slant) Brackets (18" Deep) Anodized Aluminum Frame Tempered Glass Top, Front, and Ends White HPL Deck • 6" Black Kick Base • • **Open Back** Accommodates 26" Long x 18" Deep Pans • 12" Cord, Plug and Switch • U.L. #65 Wired Cabinet Listed Specifications Subject to change without notice