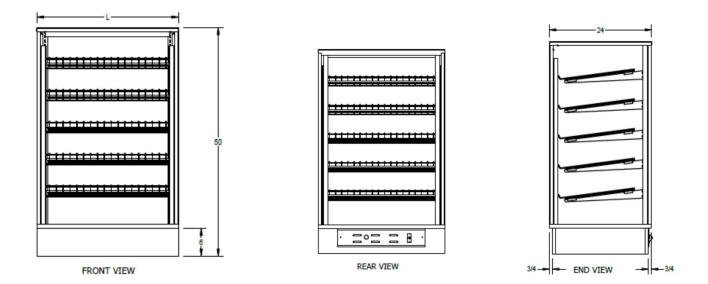

## Features & Finishes: Top Light & 2-Vert Side Lights with T-8 Safety Coated Bulbs (BMP-31) Top Light & Removable Shelf Lights with T-8 Safety Coated Bulbs • (BMP- 60 & 90) 5-Tiers of Aluminum Pan Supports on Standards w/ Adjustable (Level to Slant) Brackets (18" Deep) Anodized Aluminum Frame Tempered Glass Top, Front, and Ends White HPL Deck • 6" Black Kick Base • • **Open Back** Accommodates 26" Long x 18" Deep Pans • 12" Cord, Plug and Switch • U.L. #65 Wired Cabinet Listed Specifications Subject to change without notice

## **BMP Series** Bagel Merchandisers Pan Type

TOP VIEW

| Model<br>No. | Dimensions<br>L X D X H | Est. Crated<br>Weight | Pan<br>Capacity | Options / Accessories to Customize the Case                |
|--------------|-------------------------|-----------------------|-----------------|------------------------------------------------------------|
| BMP-31       | 31" x 24" x 50"         | 220 lbs.              | 6               | 1. "ETL" Sanitation Listed (Conforms to NSF STD-2)         |
| BMP-60       | 62" x 24" x 50"         | 430 lbs.              | 12              | 2. Powder Coat Finishes Available Frame, Lights, & Shelves |
| BMP-90       | 90" x 24" x 50"         | 620 lbs.              | 18              | 3. Sliding Glass or Mirror Doors                           |
|              |                         |                       |                 | 4. Mirror Interior Ends with HPL on Exterior Side          |
|              |                         |                       |                 | 5. Casters or Legs (Adds 7 1/2" to Total Height)           |
|              |                         |                       |                 | 6. LED Lights                                              |