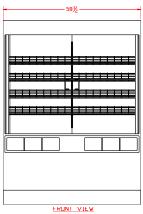

## 99058 Series Self-Serve Wall Cases

| Model<br>No. | Dimensions<br>L X W X H       | Rows<br>Of<br>Shelves | Pan<br>Capacity | Est.<br>Crated<br>Weight | Options / Accessories to Customize Case                                  |
|--------------|-------------------------------|-----------------------|-----------------|--------------------------|--------------------------------------------------------------------------|
| 99058        | 58 1/2" x 30 1/2" x 77"       | 4                     | 15              | 710 lbs.                 | 1. ETL Sanitation Listed (Conforms to NSF STD-2)                         |
| 99058RL      | 58 1/2" x 32 1/2" x 77"       | 4                     | 15              | 740 lbs.                 | 2. Powder Coat Finishes Available for Frame, Hardware, Lights, & Shelves |
|              | RL = Rear Load (Mirror Doors) |                       |                 |                          | 3. Standard Exterior Finish                                              |
|              | , ,                           |                       |                 |                          | 4. Mirror or Glass Ends                                                  |
|              |                               |                       |                 |                          | 5. Mirror or Glass Back                                                  |
|              |                               |                       |                 |                          | 6. Lower Front Storage Doors                                             |
|              |                               |                       |                 |                          | 7. Adjustable Wood Shelf (Storage Area)                                  |
|              |                               |                       |                 |                          | 8. Cart Bumper (Front, Ends, & Corners                                   |
|              |                               |                       |                 |                          | 9. Extra Row Wire Shelf                                                  |
|              |                               |                       |                 |                          | 10. Custom Heights, Lengths, Base Design Available                       |
|              |                               |                       |                 |                          | 11. Square Crown, Top Fascia 6" High                                     |
|              |                               |                       |                 |                          | 12. Self-Closing Framed Tempered Glass Doors                             |
|              |                               |                       |                 |                          | 13. Interior Light Switch                                                |
|              |                               |                       |                 |                          | 14. Bottom Mount Cord & Plug                                             |
|              |                               |                       |                 |                          | 15. U.L. #962 – 10' Cord & Plug                                          |
|              |                               |                       |                 |                          | 16. LED Lights                                                           |