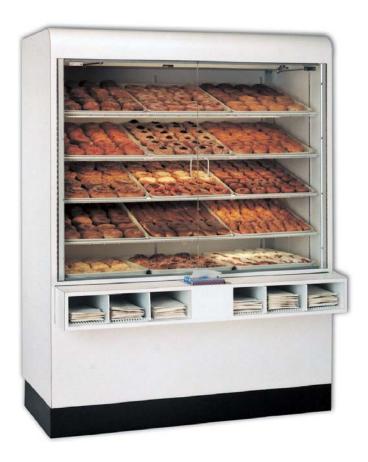

## 99058 Series Self-Serve Wall Cases

## Features & Finishes

- Self-Closing Frameless Tempered Glass Doors
- Continuous White Wire Shelves (4)
- Top & (4) Removeable Shelf Lights with T-8 Safety Coated Bulbs
- Solid Back
- Lower Front Solid Panel
- Pullout Package Ledge with Tissue Compartment
- Adjustable Bag Bins
- White Interior
- White HPL Finish Front & Ends
- Curved Radius Crown, Top Fascia (6" High)
- 6" Black Kick Base
- Air Vents in Top (3)
- 12" Cord, Plug & Switch
- U.L. #65 Wire Cabinet Listed

## 99058 Series Self-Serve Wall Cases

| Model<br>No. | Dimensions<br>L X W X H       | Rows<br>Of<br>Shelves | Pan<br>Capacity | Est.<br>Crated<br>Weight | Options / Accessories to Customize Case                                  |
|--------------|-------------------------------|-----------------------|-----------------|--------------------------|--------------------------------------------------------------------------|
| 99058        | 58 1/2" x 30 1/2" x 77"       | 4                     | 15              | 710 lbs.                 | 1. ETL Sanitation Listed (Conforms to NSF STD-2)                         |
| 99058RL      | 58 1/2" x 32 1/2" x 77"       | 4                     | 15              | 740 lbs.                 | 2. Powder Coat Finishes Available for Frame, Hardware, Lights, & Shelves |
|              | RL = Rear Load (Mirror Doors) |                       |                 |                          | 3. Standard Exterior Finish                                              |
|              | , ,                           |                       |                 |                          | 4. Mirror or Glass Ends                                                  |
|              |                               |                       |                 |                          | 5. Mirror or Glass Back                                                  |
|              |                               |                       |                 |                          | 6. Lower Front Storage Doors                                             |
|              |                               |                       |                 |                          | 7. Adjustable Wood Shelf (Storage Area)                                  |
|              |                               |                       |                 |                          | 8. Cart Bumper (Front, Ends, & Corners                                   |
|              |                               |                       |                 |                          | 9. Extra Row Wire Shelf                                                  |
|              |                               |                       |                 |                          | 10. Custom Heights, Lengths, Base Design Available                       |
|              |                               |                       |                 |                          | 11. Square Crown, Top Fascia 6" High                                     |
|              |                               |                       |                 |                          | 12. Self-Closing Framed Tempered Glass Doors                             |
|              |                               |                       |                 |                          | 13. Interior Light Switch                                                |
|              |                               |                       |                 |                          | 14. Bottom Mount Cord & Plug                                             |
|              |                               |                       |                 |                          | 15. U.L. #962 – 10' Cord & Plug                                          |
|              |                               |                       |                 |                          | 16. LED Lights                                                           |