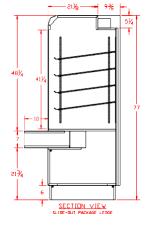

## 99058 Series Self-Serve Wall Cases

| Model<br>No. | Dimensions<br>L X W X H       | Rows<br>Of<br>Shelves | Pan<br>Capacity | Est.<br>Crated<br>Weight | Options / Accessories to Customize Case                                  |
|--------------|-------------------------------|-----------------------|-----------------|--------------------------|--------------------------------------------------------------------------|
| 99058        | 58 1/2" x 30 1/2" x 77"       | 4                     | 15              | 710 lbs.                 | 1. ETL Sanitation Listed (Conforms to NSF STD-2)                         |
| 99058RL      | 58 1/2" x 32 1/2" x 77"       | 4                     | 15              | 740 lbs.                 | 2. Powder Coat Finishes Available for Frame, Hardware, Lights, & Shelves |
|              | RL = Rear Load (Mirror Doors) |                       |                 |                          | 3. Standard Exterior Finish                                              |
|              | , ,                           |                       |                 |                          | 4. Mirror or Glass Ends                                                  |
|              |                               |                       |                 |                          | 5. Mirror or Glass Back                                                  |
|              |                               |                       |                 |                          | 6. Lower Front Storage Doors                                             |
|              |                               |                       |                 |                          | 7. Adjustable Wood Shelf (Storage Area)                                  |
|              |                               |                       |                 |                          | 8. Cart Bumper (Front, Ends, & Corners                                   |
|              |                               |                       |                 |                          | 9. Extra Row Wire Shelf                                                  |
|              |                               |                       |                 |                          | 10. Custom Heights, Lengths, Base Design Available                       |
|              |                               |                       |                 |                          | 11. Square Crown, Top Fascia 6" High                                     |
|              |                               |                       |                 |                          | 12. Self-Closing Framed Tempered Glass Doors                             |
|              |                               |                       |                 |                          | 13. Interior Light Switch                                                |
|              |                               |                       |                 |                          | 14. Bottom Mount Cord & Plug                                             |
|              |                               |                       |                 |                          | 15. U.L. #962 – 10' Cord & Plug                                          |
|              |                               |                       |                 |                          | 16. LED Lights                                                           |