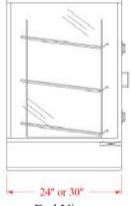

## 92500 Series Donut/Pastry Merchandiser

End View

Top View

Front View

Rear View

| Model<br>No. | Dimensions<br>L X D X H | Rows<br>of<br>Shelves | Pan Capacity<br>Full – 18"x26"<br>Half – 13"x18" | Est.<br>Crated<br>Weight | Options / Accessories to Customize Case                                                                                                       |
|--------------|-------------------------|-----------------------|--------------------------------------------------|--------------------------|-----------------------------------------------------------------------------------------------------------------------------------------------|
| 92531        | 31" x 24" x 36"         | 3                     | 3 - Full                                         | 210 lbs.                 | 1. "ETL" Sanitation Listed (Conforms to NSF STD-2)                                                                                            |
| 92536        | 35-1/4" x 30" x 36"     | 3                     | 9 – 9"x26"                                       | 230 lbs.                 | 2. Self-Closing Doors                                                                                                                         |
|              |                         |                       |                                                  |                          | 3. Standards & Brackets for Fully Adj. Height Shelves                                                                                         |
|              |                         |                       |                                                  |                          | 4. Full Height Doors w/ Adjustable Shelves                                                                                                    |
|              |                         |                       |                                                  |                          | 5. Mirror Ends                                                                                                                                |
|              |                         |                       |                                                  |                          | 6. Mirror Back                                                                                                                                |
|              |                         |                       |                                                  |                          | 7. Top Light T-8 Fluorescent w/ Cord, Plug, & Switch                                                                                          |
|              |                         |                       |                                                  |                          | 8. 2-Vert. Side T-8 w/ Lights with Cord, Plug, & Switch                                                                                       |
|              |                         |                       |                                                  |                          | 9. LED vs. T-8 Fluorescent Bulbs                                                                                                              |
|              |                         |                       |                                                  |                          | <ul><li>10. Text / Graphics for Signage Panel</li><li>11. Powder Coat Finishes Available for Frame,</li><li>Hardware, &amp; Shelves</li></ul> |