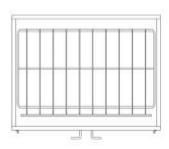

## 92500 Series Donut/Pastry Merchandiser

End View

Top View

Front View

Rear View

| Model<br>No. | Dimensions<br>L X D X H | Rows<br>of<br>Shelves | Pan Capacity<br>Full – 18"x26"<br>Half – 13"x18" | Est.<br>Crated<br>Weight | Options / Accessories to Customize Case                                                                                                       |
|--------------|-------------------------|-----------------------|--------------------------------------------------|--------------------------|-----------------------------------------------------------------------------------------------------------------------------------------------|
| 92531        | 31" x 24" x 36"         | 3                     | 3 - Full                                         | 210 lbs.                 | 1. "ETL" Sanitation Listed (Conforms to NSF STD-2)                                                                                            |
| 92536        | 35-1/4" x 30" x 36"     | 3                     | 9 – 9"x26"                                       | 230 lbs.                 | 2. Self-Closing Doors                                                                                                                         |
|              |                         |                       |                                                  |                          | 3. Standards & Brackets for Fully Adj. Height Shelves                                                                                         |
|              |                         |                       |                                                  |                          | 4. Full Height Doors w/ Adjustable Shelves                                                                                                    |
|              |                         |                       |                                                  |                          | 5. Mirror Ends                                                                                                                                |
|              |                         |                       |                                                  |                          | 6. Mirror Back                                                                                                                                |
|              |                         |                       |                                                  |                          | 7. Top Light T-8 Fluorescent w/ Cord, Plug, & Switch                                                                                          |
|              |                         |                       |                                                  |                          | 8. 2-Vert. Side T-8 w/ Lights with Cord, Plug, & Switch                                                                                       |
|              |                         |                       |                                                  |                          | 9. LED vs. T-8 Fluorescent Bulbs                                                                                                              |
|              |                         |                       |                                                  |                          | <ul><li>10. Text / Graphics for Signage Panel</li><li>11. Powder Coat Finishes Available for Frame,</li><li>Hardware, &amp; Shelves</li></ul> |