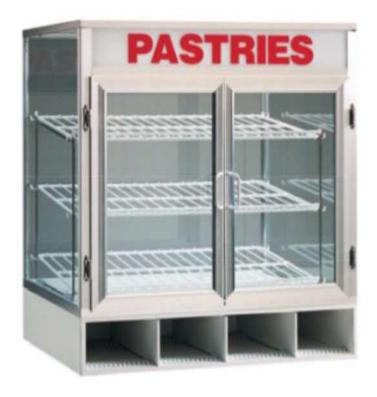

## 92500 Series Donut/Pastry Merchandiser

## Features & Finishes:

- **Anodized Aluminum Frame**
- Tempered Glass Tops, Ends & Back
- Aluminum Framed, Tempered Glass & Hinged Door(s)
- White HPL Deck and Bag Bin
- 3 Metal Shelf Pan Supports on Standards w/ Adj. (Level to Slant) Brackets
- Top Acrylic Signage Panel (Text / Graphics not included)