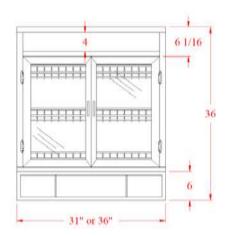

## 92500 Series Donut/Pastry Merchandiser

End View

Top View

Front View

Rear View

| Model<br>No. | Dimensions<br>L X D X H | Rows<br>of<br>Shelves | Pan Capacity<br>Full – 18"x26"<br>Half – 13"x18" | Est.<br>Crated<br>Weight | Options / Accessories to Customize Case                                                                                                       |
|--------------|-------------------------|-----------------------|--------------------------------------------------|--------------------------|-----------------------------------------------------------------------------------------------------------------------------------------------|
| 92531        | 31" x 24" x 36"         | 3                     | 3 - Full                                         | 210 lbs.                 | 1. "ETL" Sanitation Listed (Conforms to NSF STD-2)                                                                                            |
| 92536        | 35-1/4" x 30" x 36"     | 3                     | 9 – 9"x26"                                       | 230 lbs.                 | 2. Self-Closing Doors                                                                                                                         |
|              |                         |                       |                                                  |                          | 3. Standards & Brackets for Fully Adj. Height Shelves                                                                                         |
|              |                         |                       |                                                  |                          | 4. Full Height Doors w/ Adjustable Shelves                                                                                                    |
|              |                         |                       |                                                  |                          | 5. Mirror Ends                                                                                                                                |
|              |                         |                       |                                                  |                          | 6. Mirror Back                                                                                                                                |
|              |                         |                       |                                                  |                          | 7. Top Light T-8 Fluorescent w/ Cord, Plug, & Switch                                                                                          |
|              |                         |                       |                                                  |                          | 8. 2-Vert. Side T-8 w/ Lights with Cord, Plug, & Switch                                                                                       |
|              |                         |                       |                                                  |                          | 9. LED vs. T-8 Fluorescent Bulbs                                                                                                              |
|              |                         |                       |                                                  |                          | <ul><li>10. Text / Graphics for Signage Panel</li><li>11. Powder Coat Finishes Available for Frame,</li><li>Hardware, &amp; Shelves</li></ul> |