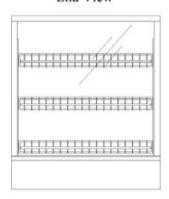

## 92500 Series Donut/Pastry Merchandiser

End View

Top View

Front View

Rear View

| Model<br>No. | Dimensions<br>L X D X H | Rows<br>of<br>Shelves | Pan Capacity<br>Full – 18"x26"<br>Half – 13"x18" | Est.<br>Crated<br>Weight | Options / Accessories to Customize Case                                                                                                       |
|--------------|-------------------------|-----------------------|--------------------------------------------------|--------------------------|-----------------------------------------------------------------------------------------------------------------------------------------------|
| 92531        | 31" x 24" x 36"         | 3                     | 3 - Full                                         | 210 lbs.                 | 1. "ETL" Sanitation Listed (Conforms to NSF STD-2)                                                                                            |
| 92536        | 35-1/4" x 30" x 36"     | 3                     | 9 – 9"x26"                                       | 230 lbs.                 | 2. Self-Closing Doors                                                                                                                         |
|              |                         |                       |                                                  |                          | 3. Standards & Brackets for Fully Adj. Height Shelves                                                                                         |
|              |                         |                       |                                                  |                          | 4. Full Height Doors w/ Adjustable Shelves                                                                                                    |
|              |                         |                       |                                                  |                          | 5. Mirror Ends                                                                                                                                |
|              |                         |                       |                                                  |                          | 6. Mirror Back                                                                                                                                |
|              |                         |                       |                                                  |                          | 7. Top Light T-8 Fluorescent w/ Cord, Plug, & Switch                                                                                          |
|              |                         |                       |                                                  |                          | 8. 2-Vert. Side T-8 w/ Lights with Cord, Plug, & Switch                                                                                       |
|              |                         |                       |                                                  |                          | 9. LED vs. T-8 Fluorescent Bulbs                                                                                                              |
|              |                         |                       |                                                  |                          | <ul><li>10. Text / Graphics for Signage Panel</li><li>11. Powder Coat Finishes Available for Frame,</li><li>Hardware, &amp; Shelves</li></ul> |