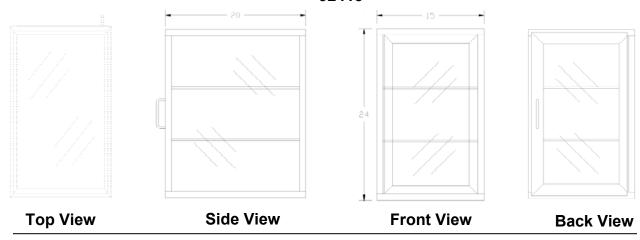

## 92415

92918, 92429 & 92932

**Top View** 

| Side View                        |                                                                          | Front View       |                                             | Back View                                                                                                                                                                                                                        |  |
|----------------------------------|--------------------------------------------------------------------------|------------------|---------------------------------------------|----------------------------------------------------------------------------------------------------------------------------------------------------------------------------------------------------------------------------------|--|
| Model No.                        | Dimensions:<br>L X D X H                                                 | Rows of Shelves  | Est. Crated<br>Weight                       | Case Options:                                                                                                                                                                                                                    |  |
| 92415<br>92918<br>92429<br>92932 | 15" x 20" x 24"<br>29" x 20" x 18"<br>29" x 20" x 24"<br>29" x 20" x 32" | 2<br>1<br>2<br>3 | 90 lbs.<br>150 lbs.<br>160 lbs.<br>190 lbs. | <ol> <li>"ETL" Sanitation Listed (Conforms to NSF STD - 2)</li> <li>Pass - Through Doors Front &amp; Rear (Manual Closing)</li> <li>Acrylic Door (s) and Wire Shelves</li> <li>Mirror Back</li> <li>Extra Glass Shelf</li> </ol> |  |