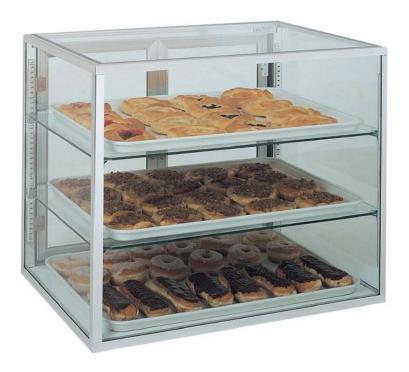

## Features & Finishes:

- Anodized Aluminum Frame
- Glass Front, Ends & Tops
- Aluminum Framed, Glass Door (s) (15" L-2)(29" L-1)
- White HPL Deck
- **Glass Shelves**
- **Counter Top Protective Cushions**