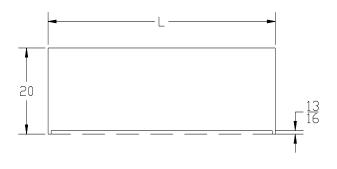

### **Front Elevation**

### **Back Elevation**

| Model No. | Dimension<br>L X D X H | Model No.   |
|-----------|------------------------|-------------|
| PJ70      | 70" x 20" x 38"        | White Panel |
| PJ60      | 60" x 20" x 38"        | White Panel |
| PJ48      | 48" x 20" x 38"        | White Panel |
| PJ70A     | 70" x 20" x 38"        | Mirror      |
| PJ60A     | 60" x 20" x 38"        | Mirror      |
| PJ48A     | 48" x 20" x 38"        | Mirror      |