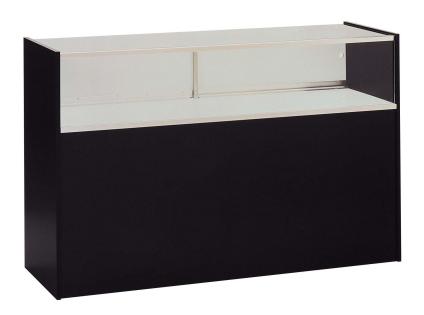

## **Pioneer Series Collection Third View**

#### **Standard Specification**

- Slab End Construction
- 26" High Base TFM (White, Black, Cherry)
- 12" High Tempered Glass Front
- Laminated End Panels, Deck, and Doors (TFM)
- Anodized Satin Finish Aluminum Glass Rails
- White Interior Deck and Doors (TFM)

### **Back Elevation**

| Model No. | Dimension<br>L X D X H | Model No.   |
|-----------|------------------------|-------------|
| PJ70      | 70" x 20" x 38"        | White Panel |
| PJ60      | 60" x 20" x 38"        | White Panel |
| PJ48      | 48" x 20" x 38"        | White Panel |
| PJ70A     | 70" x 20" x 38"        | Mirror      |
| PJ60A     | 60" x 20" x 38"        | Mirror      |
| PJ48A     | 48" x 20" x 38"        | Mirror      |