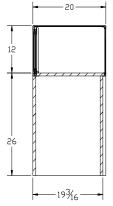

#### **Side Elevation**

### **Back Elevation**

| Model No. | Dimension<br>L X D X H | Model No.   |
|-----------|------------------------|-------------|
| PJ70      | 70" x 20" x 38"        | White Panel |
| PJ60      | 60" x 20" x 38"        | White Panel |
| PJ48      | 48" x 20" x 38"        | White Panel |
| PJ70A     | 70" x 20" x 38"        | Mirror      |
| PJ60A     | 60" x 20" x 38"        | Mirror      |
| PJ48A     | 48" x 20" x 38"        | Mirror      |